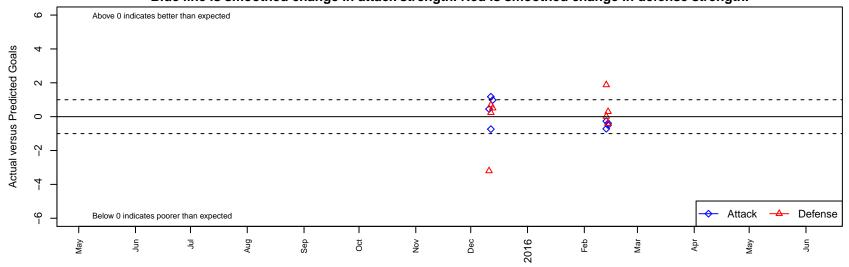

Rocky Mountain FC B00

Dots are actual minus expected GF (blue circles) and GA (red triangles).

Blue line is smoothed change in attack strength. Red is smoothed change in defense strength.

olot. A=Neither has attack advantage, B=Opponent has both attack and defense advantage, C=Opponent has both attack and defense disadvantage, D=Both have