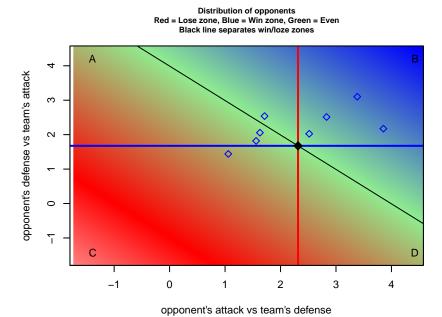

Rocky Mountain FC B00

Dots are actual minus expected GF (blue circles) and GA (red triangles).

Blue line is smoothed change in attack strength. Red is smoothed change in defense strength.

olot. A=Neither has attack advantage, B=Opponent has both attack and defense advantage, C=Opponent has both attack and defense disadvantage, D=Both have