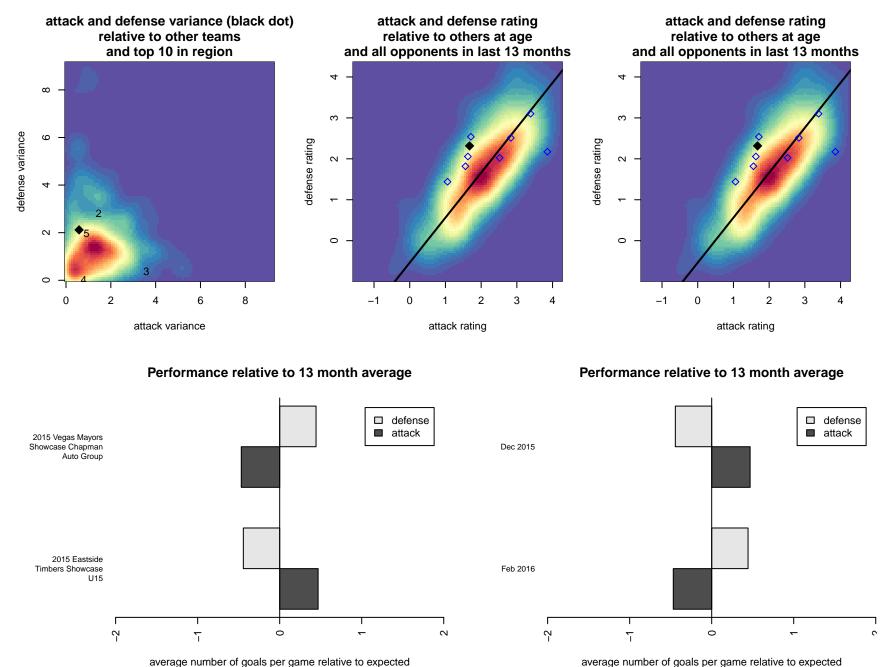

## **Rocky Mountain FC B00**

, MT B00 total strength=1376 attack=5.34 defense=10.13 alt names used: RMFC U15 Boys ROCKY MOUNTAIN FC Venues played: 2015 Eastside Timbers Showcase U15 2015 Vegas Mayors Showcase Chapman Auto